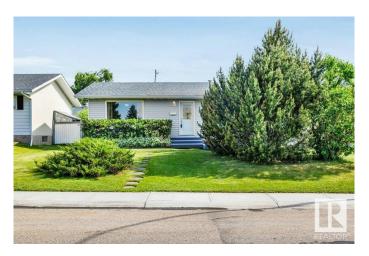

## \$397,900

3 Bedroom, 2.00 Bathroom, 1,020 sqft Single Family on 0.00 Acres

Brookwood, Spruce Grove, AB

Fantastic entry level home in Brookwood. Located on a quiet circular street, this very well kept home offers superb curb appeal, 68 Belleville Avenue could be your next home and provides an exceptional location for under 400k. This single-family bungalow will check a lot of boxes for a single person, young couple or someone looking to downsize. The main floor boats just over 1000sqft, 2 bedrooms + an office space. A spacious living room, dining room and eat in kitchen as well. The basement is roomy with a big recreation room, full bath next to the excellent sized 3rd bedroom in the home and storage room. The south facing back yard is a gem and comes fully fenced for your dog and boast an oversized 2 car insulated garage.

## **Exterior**

Exterior Wood, Stucco, Vinyl

Exterior Features Back Lane, Fenced, Landscaped, Schools, Shopping Nearby

Roof Asphalt Shingles

Construction Wood, Stucco, Vinyl Foundation Concrete Perimeter