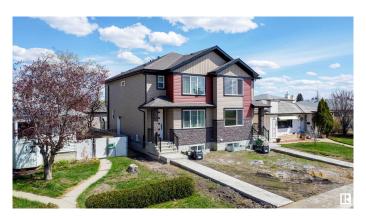

## \$655,000

4 Bedroom, 3.50 Bathroom, 1,442 sqft Single Family on 0.00 Acres

Jasper Park, Edmonton, AB

Check out this beautiful home in Jasper Park/Sherwood community. Sensible use of space with open concept main floor with huge windows for lighting and ventilation. Large great room with fireplace with huge kitchen and nook areas. Fully finished legal basement suite, full deck, with double detached garage. All appliances are included on the main floor and basement. This home is suitable for all buyers and is close to all amenities, transportation, schools and less than 10 mins drive to the West Edmonton Mall. Perfect for investors and first time home buyers

#### **Exterior**

Exterior Wood, Stone, Vinyl

Exterior Features Playground Nearby, Public Transportation, Schools

Roof Asphalt Shingles
Construction Wood, Stone, Vinyl
Foundation Concrete Perimeter