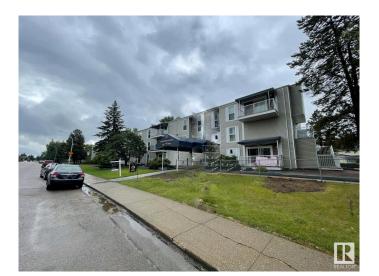

# \$139,700 - 103 2545 116 Street, Edmonton

MLS® #E4443635

#### \$139,700

2 Bedroom, 1.00 Bathroom, 906 sqft Condo / Townhouse on 0.00 Acres

Blue Quill, Edmonton, AB

Welcome to this well-kept main-floor unit in the popular community of Blue Quill! Offering 907 sq ft of bright and functional living space, this unit features 2 bedrooms, 1 full bathroom, and a spacious layout with a dedicated storage room. Enjoy the convenience of an assigned parking stall and ground-floor access. Located within walking distance to Blue Quill Park, public transit, schools, and shopping, this is a great opportunity to own a comfortable home in a quiet, established neighborhoodâ€"ideal for first-time buyers, downsizers, or investors.

# **Community Information**

Address 103 2545 116 Street

Area Edmonton
Subdivision Blue Quill
City Edmonton
County ALBERTA

Province AB

Postal Code T6J 3Z7

## **Exterior**

Exterior Wood, Vinyl

Exterior Features Playground Nearby, Public Transportation, Schools, Shopping Nearby

Roof Unknown

Construction Wood, Vinyl

Foundation Concrete Perimeter