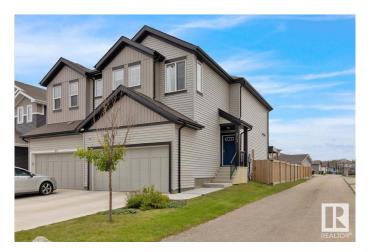

### \$469,900

3 Bedroom, 2.50 Bathroom, 1,495 sqft Single Family on 0.00 Acres

Maple Crest, Edmonton, AB

Welcome to this beautifully kept 2020 Landmark-built duplex in the desirable Maple Crest community! This high-quality 3 bed, 3 bath home offers modern living with style and comfort. Step inside to 9-ft ceilings and a bright, open layout. The kitchen features sleek quartz countertops, perfect for cooking and entertaining. The spacious master suite includes two walk-in closets and smart blinds for ultimate convenience. Enjoy voice or app control over your lights with the Levven smart home package. Outside, unwind in the deluxe gazebo with sliding panelsâ€"your private retreat! The extended double garage fits a full-size truck with ease. South-facing backyard brings in tons of natural light. Located minutes from schools, shopping, and parks. Don't miss this oneâ€"your next home awaits!

Type Single Family

Sub-Type Half Duplex

Style 2 Storey

Status Active

#### **Exterior**

Exterior Wood, Vinyl

Exterior Features Fenced, Schools, Shopping Nearby

Roof Asphalt Shingles

Construction Wood, Vinyl

Foundation Concrete Perimeter