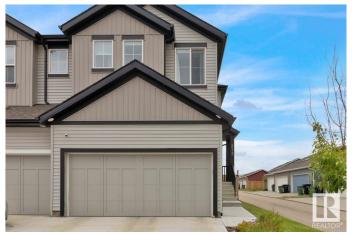

### \$469,900

3 Bedroom, 2.50 Bathroom, 1,495 sqft Single Family on 0.00 Acres

Maple Crest, Edmonton, AB

Welcome to this beautifully kept 2020 Landmark-built duplex in the desirable Maple Crest community! This high-quality 3 bed, 3 bath home offers modern living with style and comfort. Step inside to 9-ft ceilings and a bright, open layout. The kitchen features sleek quartz countertops, perfect for cooking and entertaining. The spacious master suite includes two walk-in closets and smart blinds for ultimate convenience. Enjoy voice or app control over your lights with the Levven smart home package. Outside, unwind in the deluxe gazebo with sliding panelsâ€"your private retreat! The extended double garage fits a full-size truck with ease. South-facing backyard brings in tons of natural light. Located minutes from schools, shopping, and parks. Don't miss this oneâ€"your next home awaits!

## **Amenities**

Amenities See Remarks

Parking Double Garage Attached

#### **Exterior**

Exterior Wood, Vinyl

Exterior Features Fenced, Schools, Shopping Nearby

Roof Asphalt Shingles

Construction Wood, Vinyl

Foundation Concrete Perimeter