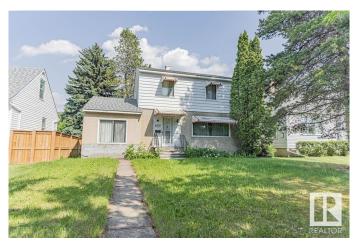

## \$310,000

3 Bedroom, 1.00 Bathroom, 1,496 sqft Single Family on 0.00 Acres

Queen Mary Park, Edmonton, AB

Exciting opportunity in north Queen Mary Park. Built in 1951 this 1495 square foot three bedroom two storey home is a great way to build yourself some equity. Situated on a large 654.59 m2 lot with 14.3m2 frontage the home is in need of a makeover to bring it back to it's best. The main floor has a large west facing living room, formal dining room, eat-in kitchen, and a family room in the previously converted attached garage. The second floor has the primary bedroom, two additional bedrooms and a four piece bathroom. Then the basement has a large family room, laundry, and plenty of storage. Other features include a double detached garage, convenient central location, and quick access to downtown and Kingsway Garden Mall.

### **Essential Information**

MLS® # E4444283 Price \$310,000

Bedrooms 3

Bathrooms 1.00

Full Baths 1

Square Footage 1,496 Acres 0.00 Year Built 1951

Type Single Family

Sub-Type Detached Single Family

### **Exterior**

Exterior Wood, Stucco

Exterior Features Back Lane, Fenced, Public Transportation, Schools, Shopping Nearby,

See Remarks

Roof Asphalt Shingles

Construction Wood, Stucco

Foundation Concrete Perimeter