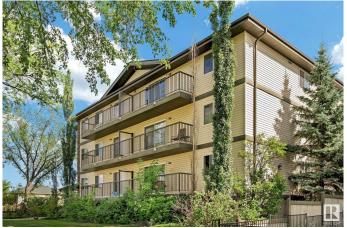

#### \$154,900

2 Bedroom, 1.00 Bathroom, 775 sqft Condo / Townhouse on 0.00 Acres

Westwood (Edmonton), Edmonton, AB

Top floor 775 sqft condo in an unbeatable location! This 2-bedroom, 1-bath unit boasts brand new appliances and is directly across from NAIT and the new LRT system, making it perfect for students or professionals seeking convenience. Enjoy a spacious layout with plenty of natural light, and take advantage of low-maintenance living. The bedrooms are generously sized, and the updated kitchen is perfect for cooking. This prime location offers easy access to downtown, shopping, and more. Don't miss out on this affordable and move-in-ready unit in a fantastic neighborhood!

# Interior

Appliances Dishwasher-Built-In, Dryer, Hood Fan, Refrigerator, Stove-Electric,

Washer

Heating Baseboard, Natural Gas