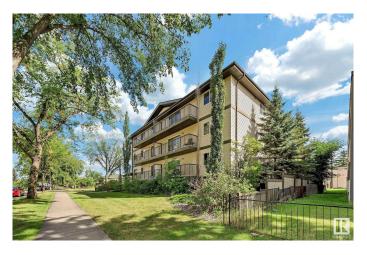

#### \$154,900

2 Bedroom, 1.00 Bathroom, 775 sqft Condo / Townhouse on 0.00 Acres

Westwood (Edmonton), Edmonton, AB

Top floor 775 sqft condo in an unbeatable location! This 2-bedroom, 1-bath unit boasts brand new appliances and is directly across from NAIT and the new LRT system, making it perfect for students or professionals seeking convenience. Enjoy a spacious layout with plenty of natural light, and take advantage of low-maintenance living. The bedrooms are generously sized, and the updated kitchen is perfect for cooking. This prime location offers easy access to downtown, shopping, and more. Don't miss out on this affordable and move-in-ready unit in a fantastic neighborhood!

#### **Exterior**

Exterior Wood, Vinyl

Exterior Features Back Lane, Corner Lot, Playground Nearby, Public Transportation,

Schools, Shopping Nearby

Roof Asphalt Shingles

Construction Wood, Vinyl

Foundation Concrete Perimeter