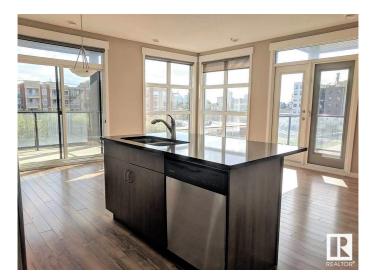

## \$269,999

2 Bedroom, 2.00 Bathroom, 1,117 sqft Condo / Townhouse on 0.00 Acres

Queen Mary Park, Edmonton, AB

With over 1100 sq ft of living space, this 2 bedroom 2 bath corner unit features an open layout, windows throughout and two balconies with no shortage of natural light coming in. The impressive oversize master bedroom features large windows, double closet and a 3 piece ensuite. The secondary bedroom has a walk-in closet with direct access to the bathroom. This unit comes complete with air conditioning, in-suite laundry, stainless steel appliances, quartz countertops, gas hook up for BBQ and 1 titled underground parking stall. Location is everything, walking distance to Brewery District, Grant Mac, Oliver Square and More!