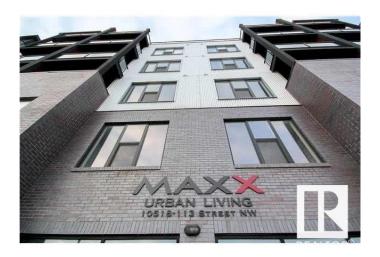

## \$269,999

2 Bedroom, 2.00 Bathroom, 1,117 sqft Condo / Townhouse on 0.00 Acres

Queen Mary Park, Edmonton, AB

With over 1100 sq ft of living space, this 2 bedroom 2 bath corner unit features an open layout, windows throughout and two balconies with no shortage of natural light coming in. The impressive oversize master bedroom features large windows, double closet and a 3 piece ensuite. The secondary bedroom has a walk-in closet with direct access to the bathroom. This unit comes complete with air conditioning, in-suite laundry, stainless steel appliances, quartz countertops, gas hook up for BBQ and 1 titled underground parking stall. Location is everything, walking distance to Brewery District, Grant Mac, Oliver Square and More!