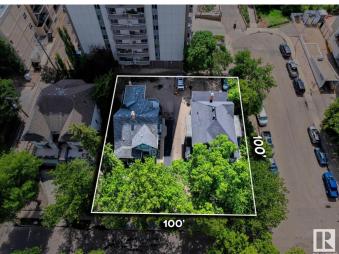

# \$1,500,000

0 Bedroom, 0.00 Bathroom, Single Family on 0.00 Acres

Wîhkwêntôwin, Edmonton, AB

ONCE IN A LIFETIME OPPORTUNITY half a block from the River Valley and walking distance to LRT & the University of Alberta. Purchase this 50â€<sup>™</sup>x100' property in combination with 11229 99 AV NW (SEPARATE LISTING) for a total of 100â€<sup>™</sup> x 100â€<sup>™</sup> (10,000 sq.ft) of prime redevelopment space under the Cityâ€<sup>™</sup>s new zoning bylaws. Capitalize on spectacular River Valley views. Both properties are currently rented until you are ready to redevelop this spectacular parcel!