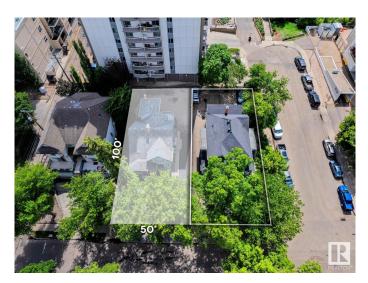

# \$1,500,000

0 Bedroom, 0.00 Bathroom, Single Family on 0.00 Acres

Wîhkwêntôwin, Edmonton, AB

ONCE IN A LIFETIME OPPORTUNITY half a block from the River Valley and walking distance to LRT & the University of Alberta. Purchase this 50â€<sup>™</sup>x100' property in combination with 11229 99 AV NW (SEPARATE LISTING) for a total of 100â€<sup>™</sup> x 100â€<sup>™</sup> (10,000 sq.ft) of prime redevelopment space under the Cityâ€<sup>™</sup>s new zoning bylaws. Capitalize on spectacular River Valley views. Both properties are currently rented until you are ready to redevelop this spectacular parcel!