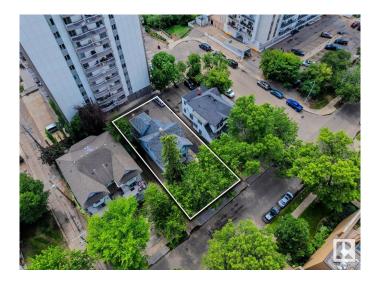

# \$1,500,000

0 Bedroom, 0.00 Bathroom, Single Family on 0.00 Acres

Wîhkwêntôwin, Edmonton, AB

ONCE IN A LIFETIME OPPORTUNITY half a block from the River Valley and walking distance to LRT & the University of Alberta. Purchase this 50â€<sup>™</sup>x100' property in combination with 11229 99 AV NW (SEPARATE LISTING) for a total of 100â€<sup>™</sup> x 100â€<sup>™</sup> (10,000 sq.ft) of prime redevelopment space under the Cityâ€<sup>™</sup>s new zoning bylaws. Capitalize on spectacular River Valley views. Both properties are currently rented until you are ready to redevelop this spectacular parcel!