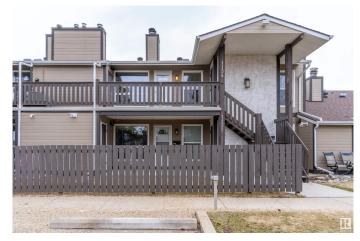

#### \$195,000

2 Bedroom, 1.00 Bathroom, 957 sqft Condo / Townhouse on 0.00 Acres

Skyrattler, Edmonton, AB

FRESHLY PAINTED and ALL NEW FLOORING in Living/Dining/Kitchen/Pantry and Bedrooms. Welcome to Hunters Run on Saddleback Road, 2 bed 1 bath unit is ideal for ANY first time home buyer or a savvy investor. The unit is beautifully located close to a playground, and is on a bus route offering direct connectivity to Century Park. Amenities and shopping are close by. Access to Anthony Henday and QE2 is a breeze. A well managed and a very quiet complex is a bonus. The unit has had numerous upgrades in the last 2 years including granite countertops, newer Hot Water Tank, new flooring, fresh paint and new LED lights. The corner pantry offers lots of space, and there's a separate storage unit on the same floor.

# **Exterior**

Exterior Wood, Stucco

Exterior Features Airport Nearby, Playground Nearby, Public Transportation, Shopping

Nearby

Roof Asphalt Shingles
Construction Wood, Stucco

Foundation Concrete Perimeter