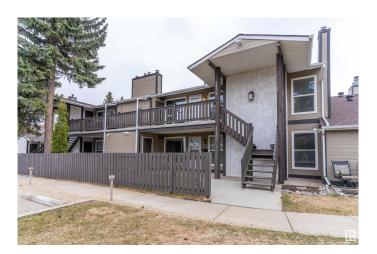

#### \$195,000

2 Bedroom, 1.00 Bathroom, 957 sqft Condo / Townhouse on 0.00 Acres

Skyrattler, Edmonton, AB

FRESHLY PAINTED and ALL NEW FLOORING in Living/Dining/Kitchen/Pantry and Bedrooms. Welcome to Hunters Run on Saddleback Road, 2 bed 1 bath unit is ideal for ANY first time home buyer or a savvy investor. The unit is beautifully located close to a playground, and is on a bus route offering direct connectivity to Century Park. Amenities and shopping are close by. Access to Anthony Henday and QE2 is a breeze. A well managed and a very quiet complex is a bonus. The unit has had numerous upgrades in the last 2 years including granite countertops, newer Hot Water Tank, new flooring, fresh paint and new LED lights. The corner pantry offers lots of space, and there's a separate storage unit on the same floor.

# **Exterior**

Exterior Wood, Stucco

Exterior Features Airport Nearby, Playground Nearby, Public Transportation, Shopping

Nearby

Roof Asphalt Shingles
Construction Wood, Stucco

Foundation Concrete Perimeter