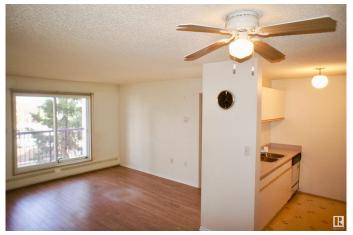

## \$159,900

2 Bedroom, 2.00 Bathroom, 783 sqft Condo / Townhouse on 0.00 Acres

Queen Mary Park, Edmonton, AB

Welcome home! Great location! 2 Bedroom, 2 Full bathroom apartment in the Pointe 1 Uptown in Queen Mary Park. The large master bedroom boasts a walk-through closet to a 4 piece ensuite. Open and spacious living area, with sliding door access to the balcony! Lots of natural light. In-suite laundry. Close proximity to shopping, groceries, restaurants, schools and other amenities! Easy access to public transportation, close to NAIT, Grant MacEwen, Oliver Square, and the Ice District as well! Assigned parking stall, and ample visitor and on-street parking access! Right across the road from the recently developed "Manchester Square". Well-kept, central common courtyard area. Professionally managed, and a very well maintained building and complex

## Interior

Interior Features ensuite bathroom

Appliances Dishwasher-Built-In, Refrigerator, Stacked Washer/Dryer, Stove-Electric

Heating Baseboard, Natural Gas